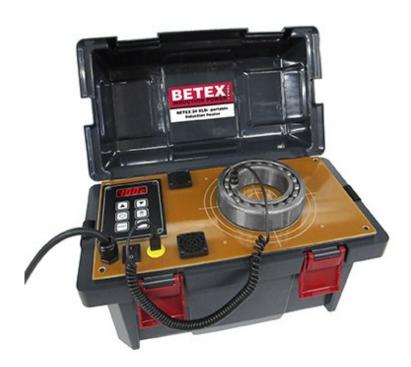

## BETEX 24 XLDi portable induction heater

Min. ID Ø: 0 mm

Max. OD Ø: 180 mm

Max. hight: 50 mm

Max. weight bearing: 10 kg

Max. weight other parts: 7 kg

Size mm (lxbxh): 460x240x280

## Light weight induction heater (7 kg) for work places or on site use

Easy to use. Suitable for heating of bearings, gears and couplings upto OD 180 mm. Comes in handy carrying case, including heat resistant gloves.

Heats upto 10 kg.

- Weight: 7 kg
- Time or temperature preselection
- Max. temperature 150°C
- Time control 0-45 min.
- Incl. magnetic probe
- Digital display
- Push buttons for easy operation
- Accoustic sound signal
- Temperature hold
- Robust carrying cast with shoulder strap
- Incl. heat resistant gloves (150°C) and CE-manual
- 3 year warranty on electronic unit
- Incl. packaging